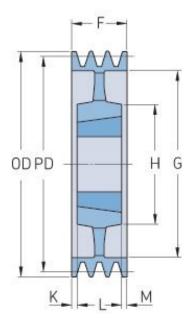

## PHP 6SPA280TB

| Pitch diameter<br>(mm) | 280   |
|------------------------|-------|
| Outside diameter (mm)  | 285.5 |
| Pulley type            | 5     |
| Bushing no.            | 3535  |
| Min. bore (mm)         | 35    |
| Max. bore (mm)         | 90    |
| F (mm)                 | 95    |
| G (mm)                 | 245   |
| K (mm)                 | 3     |
| L (mm)                 | 89    |
| M (mm)                 | 3     |
| H (mm)                 | 170   |
| Weight (kg)            | 19    |