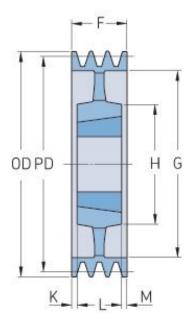

## PHP 6SPA315TB

| Pitch diameter<br>(mm) | 315   |
|------------------------|-------|
| Outside diameter (mm)  | 320.5 |
| Pulley type            | 5     |
| Bushing no.            | 3535  |
| Min. bore (mm)         | 35    |
| Max. bore (mm)         | 90    |
| F (mm)                 | 95    |
| G (mm)                 | 280   |
| K (mm)                 | 3     |
| L (mm)                 | 89    |
| M (mm)                 | 3     |
| H (mm)                 | 170   |
| Weight (kg)            | 21.1  |