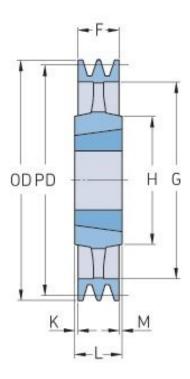

## PHP 6SPA630TB

| Pitch diameter<br>(mm) | 630   |
|------------------------|-------|
| Outside diameter (mm)  | 635.5 |
| Pulley type            | 4     |
| Bushing no.            | 4040  |
| Min. bore (mm)         | 40    |
| Max. bore (mm)         | 100   |
| F (mm)                 | 95    |
| G (mm)                 | 595   |
| K (mm)                 | 3.5   |
| L (mm)                 | 102   |
| M (mm)                 | 3.5   |
| H (mm)                 | 216   |
| Weight (kg)            | 53.5  |