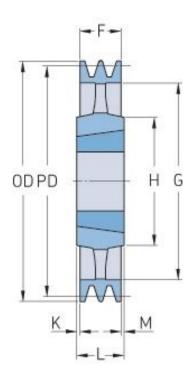

## PHP 6SPA800TB

| Pitch diameter<br>(mm)   | 800   |
|--------------------------|-------|
| Outside diameter<br>(mm) | 805.5 |
| Pulley type              | 4     |
| Bushing no.              | 4040  |
| Min. bore (mm)           | 40    |
| Max. bore (mm)           | 100   |
| F (mm)                   | 95    |
| G (mm)                   | 765   |
| K (mm)                   | 3.5   |
| L (mm)                   | 102   |
| M (mm)                   | 3.5   |
| H (mm)                   | 216   |
| Weight (kg)              | 70    |