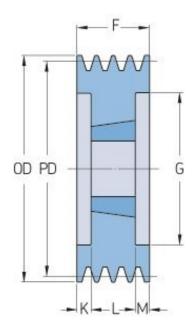

## PHP 6SPB150TB

| Pitch diameter<br>(mm) | 150  |
|------------------------|------|
| Outside diameter (mm)  | 157  |
| Pulley type            | 3    |
| Bushing no.            | 2517 |
| Min. bore (mm)         | 16   |
| Max. bore (mm)         | 60   |
| F (mm)                 | 120  |
| G (mm)                 | 107  |
| K (mm)                 | 37.5 |
| L (mm)                 | 45   |
| M (mm)                 | 37.5 |
| H (mm)                 | -    |
| Weight (kg)            | 6.5  |