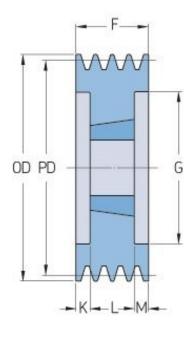

## PHP 6SPB190TB

| Pitch diameter<br>(mm)   | 190  |
|--------------------------|------|
| Outside diameter<br>(mm) | 197  |
| Pulley type              | 3    |
| Bushing no.              | 3020 |
| Min. bore (mm)           | 25   |
| Max. bore (mm)           | 75   |
| F (mm)                   | 120  |
| G (mm)                   | 147  |
| K (mm)                   | 34.5 |
| L (mm)                   | 51   |
| M (mm)                   | 34.5 |
| H (mm)                   | -    |
| Weight (kg)              | 10.2 |