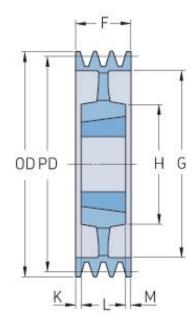

## PHP 6SPB400TB

| Pitch diameter<br>(mm)   | 400  |
|--------------------------|------|
| Outside diameter<br>(mm) | 407  |
| Pulley type              | 5    |
| Bushing no.              | 3535 |
| Min. bore (mm)           | 35   |
| Max. bore (mm)           | 90   |
| F (mm)                   | 120  |
| G (mm)                   | 357  |
| K (mm)                   | 15.5 |
| L (mm)                   | 89   |
| M (mm)                   | 15.5 |
| H (mm)                   | 191  |
| Weight (kg)              | 31.8 |