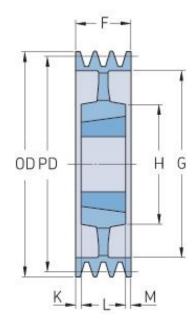

## PHP 6SPB500TB

| Pitch diameter<br>(mm)   | 500  |
|--------------------------|------|
| Outside diameter<br>(mm) | 507  |
| Pulley type              | 5    |
| Bushing no.              | 4040 |
| Min. bore (mm)           | 40   |
| Max. bore (mm)           | 100  |
| F (mm)                   | 120  |
| G (mm)                   | 457  |
| K (mm)                   | -    |
| L (mm)                   | 102  |
| M (mm)                   | 18   |
| H (mm)                   | 191  |
| Weight (kg)              | 40.7 |