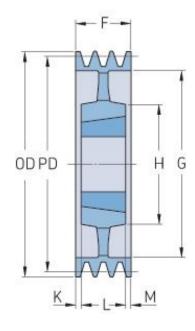

## PHP 6SPB1250TB

| Pitch diameter<br>(mm)   | 1250 |
|--------------------------|------|
| Outside diameter<br>(mm) | 1257 |
| Pulley type              | 5    |
| Bushing no.              | 4545 |
| Min. bore (mm)           | 55   |
| Max. bore (mm)           | 110  |
| F (mm)                   | 120  |
| G (mm)                   | 1204 |
| K (mm)                   | 3    |
| L (mm)                   | 127  |
| M (mm)                   | 3    |
| H (mm)                   | 240  |
| Weight (kg)              | 210  |