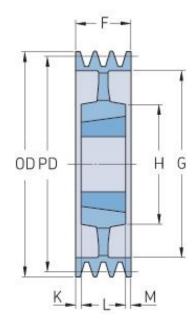

## PHP 6SPC335TB

| Pitch diameter<br>(mm)   | 335   |
|--------------------------|-------|
| Outside diameter<br>(mm) | 344.6 |
| Pulley type              | 5     |
| Bushing no.              | 3535  |
| Min. bore (mm)           | 35    |
| Max. bore (mm)           | 90    |
| F (mm)                   | 162   |
| G (mm)                   | 280   |
| K (mm)                   | 36.5  |
| L (mm)                   | 89    |
| M (mm)                   | 36.5  |
| H (mm)                   | 170   |
| Weight (kg)              | 37.5  |