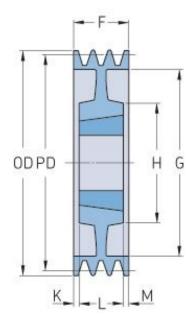

## PHP 6SPC450TB

| Pitch diameter<br>(mm) | 450   |
|------------------------|-------|
| Outside diameter (mm)  | 459.6 |
| Pulley type            | 7     |
| Bushing no.            | 4545  |
| Min. bore (mm)         | 55    |
| Max. bore (mm)         | 110   |
| F (mm)                 | 162   |
| G (mm)                 | 394   |
| K (mm)                 | 24    |
| L (mm)                 | 114   |
| M (mm)                 | 24    |
| H (mm)                 | 225   |
| Weight (kg)            | 57.5  |