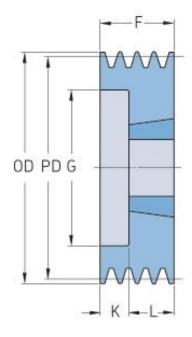

## PHP 6SPZ132TB

| Pitch diameter<br>(mm) | 132  |
|------------------------|------|
| Outside diameter (mm)  | 136  |
| Pulley type            | 6    |
| Bushing no.            | 2517 |
| Min. bore (mm)         | 16   |
| Max. bore (mm)         | 60   |
| F (mm)                 | 76   |
| G (mm)                 | 104  |
| K (mm)                 | 31   |
| L (mm)                 | 45   |
| M (mm)                 | -    |
| H (mm)                 | -    |
| Weight (kg)            | 3.2  |