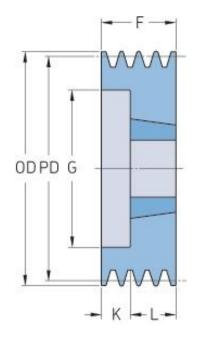

## PHP 6SPZ140TB

| Pitch diameter<br>(mm)   | 140  |
|--------------------------|------|
| Outside diameter<br>(mm) | 144  |
| Pulley type              | 2    |
| Bushing no.              | 2517 |
| Min. bore (mm)           | 16   |
| Max. bore (mm)           | 60   |
| F (mm)                   | 76   |
| G (mm)                   | 112  |
| K (mm)                   | -    |
| L (mm)                   | 45   |
| M (mm)                   | 31   |
| H (mm)                   | -    |
| Weight (kg)              | 3.8  |