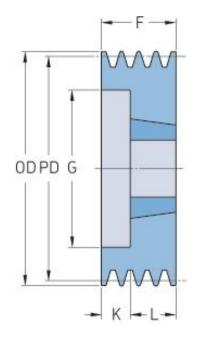

## PHP 6SPZ150TB

| Pitch diameter<br>(mm)   | 150  |
|--------------------------|------|
| Outside diameter<br>(mm) | 154  |
| Pulley type              | 2    |
| Bushing no.              | 2517 |
| Min. bore (mm)           | 16   |
| Max. bore (mm)           | 60   |
| F (mm)                   | 76   |
| G (mm)                   | 122  |
| K (mm)                   | -    |
| L (mm)                   | 45   |
| M (mm)                   | 31   |
| H (mm)                   | -    |
| Weight (kg)              | 4.6  |