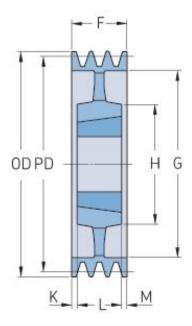

## PHP 6SPZ224TB

| Pitch diameter<br>(mm) | 224  |
|------------------------|------|
| Outside diameter (mm)  | 228  |
| Pulley type            | 5    |
| Bushing no.            | 2517 |
| Min. bore (mm)         | 16   |
| Max. bore (mm)         | 60   |
| F (mm)                 | 76   |
| G (mm)                 | 196  |
| K (mm)                 | 15.5 |
| L (mm)                 | 45   |
| M (mm)                 | 15.5 |
| H (mm)                 | 120  |
| Weight (kg)            | 9.7  |