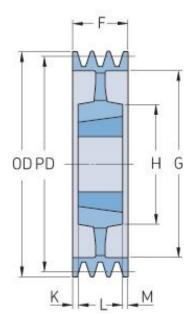

## PHP 6SPZ250TB

| Pitch diameter (mm)   | 250  |
|-----------------------|------|
| Outside diameter (mm) | 254  |
| Pulley type           | 5    |
| Bushing no.           | 2517 |
| Min. bore (mm)        | 16   |
| Max. bore (mm)        | 60   |
| F (mm)                | 76   |
| G (mm)                | 222  |
| K (mm)                | 15.5 |
| L (mm)                | 45   |
| M (mm)                | 15.5 |
| H (mm)                | 120  |
| Weight (kg)           | 11.8 |