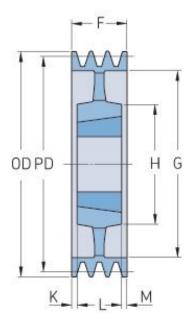

## PHP 6SPZ315TB

| Pitch diameter<br>(mm) | 315  |
|------------------------|------|
| Outside diameter (mm)  | 319  |
| Pulley type            | 5    |
| Bushing no.            | 2517 |
| Min. bore (mm)         | 16   |
| Max. bore (mm)         | 60   |
| F (mm)                 | 76   |
| G (mm)                 | 287  |
| K (mm)                 | 15.5 |
| L (mm)                 | 45   |
| M (mm)                 | 15.5 |
| H (mm)                 | 120  |
| Weight (kg)            | 13.8 |