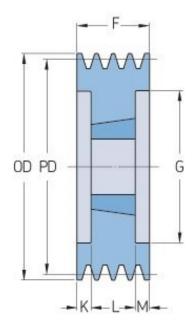

## PHP 8SPB190TB

| Pitch diameter<br>(mm) | 190  |
|------------------------|------|
| Outside diameter (mm)  | 197  |
| Pulley type            | 3    |
| Bushing no.            | 3030 |
| Min. bore (mm)         | 35   |
| Max. bore (mm)         | 75   |
| F (mm)                 | 158  |
| G (mm)                 | 147  |
| K (mm)                 | 41   |
| L (mm)                 | 76   |
| M (mm)                 | 41   |
| H (mm)                 | -    |
| Weight (kg)            | 12.3 |