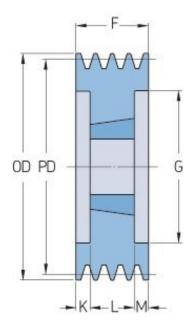

## PHP 8SPB200TB

| Pitch diameter<br>(mm) | 200  |
|------------------------|------|
| Outside diameter (mm)  | 207  |
| Pulley type            | 3    |
| Bushing no.            | 3535 |
| Min. bore (mm)         | 35   |
| Max. bore (mm)         | 90   |
| F (mm)                 | 158  |
| G (mm)                 | 157  |
| K (mm)                 | 34.5 |
| L (mm)                 | 89   |
| M (mm)                 | 34.5 |
| H (mm)                 | -    |
| Weight (kg)            | 13.7 |