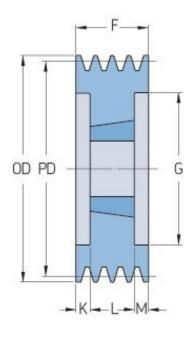

## PHP 8SPB250TB

| Pitch diameter<br>(mm)   | 250  |
|--------------------------|------|
| Outside diameter<br>(mm) | 257  |
| Pulley type              | 3    |
| Bushing no.              | 3535 |
| Min. bore (mm)           | 35   |
| Max. bore (mm)           | 90   |
| F (mm)                   | 158  |
| G (mm)                   | 207  |
| K (mm)                   | 34.5 |
| L (mm)                   | 89   |
| M (mm)                   | 34.5 |
| H (mm)                   | -    |
| Weight (kg)              | 23.2 |