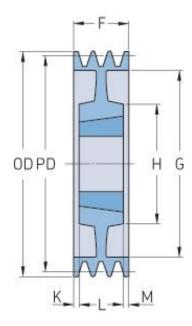

## PHP 8SPB300TB

| Pitch diameter (mm)      | 300  |
|--------------------------|------|
| Outside diameter<br>(mm) | 307  |
| Pulley type              | 7    |
| Bushing no.              | 3535 |
| Min. bore (mm)           | 35   |
| Max. bore (mm)           | 90   |
| F (mm)                   | 158  |
| G (mm)                   | 257  |
| K (mm)                   | 34.5 |
| L (mm)                   | 89   |
| M (mm)                   | 34.5 |
| H (mm)                   | 170  |
| Weight (kg)              | 27.3 |