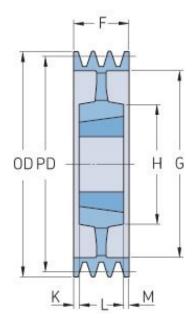

## PHP 8SPB560TB

| Pitch diameter<br>(mm) | 560  |
|------------------------|------|
| Outside diameter (mm)  | 567  |
| Pulley type            | 5    |
| Bushing no.            | 4545 |
| Min. bore (mm)         | 55   |
| Max. bore (mm)         | 110  |
| F (mm)                 | 158  |
| G (mm)                 | 517  |
| K (mm)                 | 22   |
| L (mm)                 | 114  |
| M (mm)                 | 22   |
| H (mm)                 | 225  |
| Weight (kg)            | 54.5 |