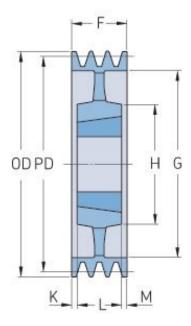

## PHP 8SPB900TB

| Pitch diameter (mm)      | 900   |
|--------------------------|-------|
| Outside diameter<br>(mm) | 907   |
| Pulley type              | 5     |
| Bushing no.              | 4545  |
| Min. bore (mm)           | 55    |
| Max. bore (mm)           | 110   |
| F (mm)                   | 158   |
| G (mm)                   | 854   |
| K (mm)                   | 22    |
| L (mm)                   | 114   |
| M (mm)                   | 22    |
| H (mm)                   | 225   |
| Weight (kg)              | 113.5 |