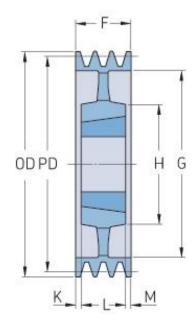

## PHP 8SPB1250TB

| Pitch diameter<br>(mm)   | 1250 |
|--------------------------|------|
| Outside diameter<br>(mm) | 1257 |
| Pulley type              | 5    |
| Bushing no.              | 5050 |
| Min. bore (mm)           | 70   |
| Max. bore (mm)           | 125  |
| F (mm)                   | 158  |
| G (mm)                   | 1204 |
| K (mm)                   | 15.5 |
| L (mm)                   | 127  |
| M (mm)                   | 15.5 |
| H (mm)                   | 245  |
| Weight (kg)              | 242  |