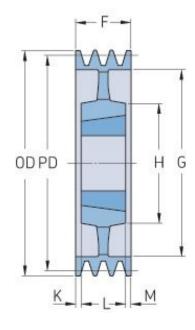

## PHP 8SPZ250TB

| Pitch diameter<br>(mm)   | 250  |
|--------------------------|------|
| Outside diameter<br>(mm) | 254  |
| Pulley type              | 5    |
| Bushing no.              | 3020 |
| Min. bore (mm)           | 25   |
| Max. bore (mm)           | 75   |
| F (mm)                   | 100  |
| G (mm)                   | 221  |
| K (mm)                   | 24.5 |
| L (mm)                   | 51   |
| M (mm)                   | 24.5 |
| H (mm)                   | 150  |
| Weight (kg)              | 10.5 |