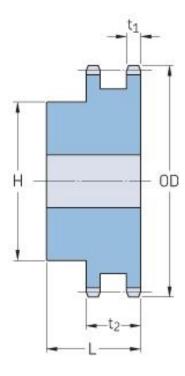

## PHS 35-2B48

| Pitch P (in)   | 0.38 |
|----------------|------|
| No. of teeth   | 48   |
| Diameter (in)  | 5.95 |
| Min. bore (in) | 0.75 |
| Max. bore (in) | 1.75 |
| Hub H (in)     | 2.5  |
| Hub L (in)     | 1.38 |
| Weight (lbs)   | 4.66 |