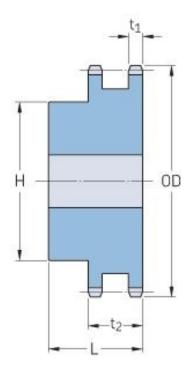

## PHS 35-2B95

| Pitch P (in)   | 0.38  |
|----------------|-------|
| No. of teeth   | 95    |
| Diameter (in)  | 11.56 |
| Min. bore (in) | 1     |
| Max. bore (in) | 2.38  |
| Hub H (in)     | 3.5   |
| Hub L (in)     | 1.5   |
| Weight (lbs)   | 17.42 |
|                |       |