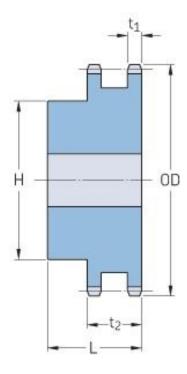

## PHS 40-2B30

| Pitch P (in)   | 0.5  |
|----------------|------|
| No. of teeth   | 30   |
| Diameter (in)  | 5.06 |
| Min. bore (in) | 0.88 |
| Max. bore (in) | 2.25 |
| Hub H (in)     | 3.25 |
| Hub L (in)     | 1.63 |
| Weight (lbs)   | 5.34 |