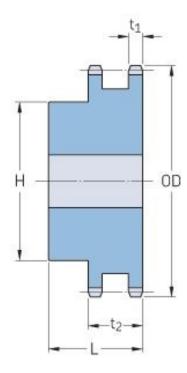

## PHS 40-2B35

| Pitch P (in)   | 0.5  |
|----------------|------|
| No. of teeth   | 35   |
| Diameter (in)  | 5.86 |
| Min. bore (in) | 0.88 |
| Max. bore (in) | 2.25 |
| Hub H (in)     | 3.25 |
| Hub L (in)     | 1.63 |
| Weight (lbs)   | 6.8  |
|                |      |