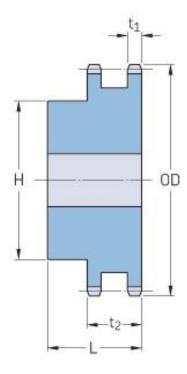

## PHS 40-2B40

| Pitch P (in)   | 0.5  |
|----------------|------|
| No. of teeth   | 40   |
| Diameter (in)  | 6.65 |
| Min. bore (in) | 0.94 |
| Max. bore (in) | 2.5  |
| Hub H (in)     | 3.75 |
| Hub L (in)     | 1.75 |
| Weight (lbs)   | 9.4  |