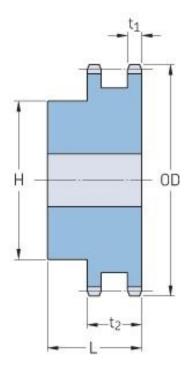

## PHS 40-2B42

| Pitch P (in)   | 0.5  |
|----------------|------|
| No. of teeth   | 42   |
| Diameter (in)  | 6.97 |
| Min. bore (in) | 0.94 |
| Max. bore (in) | 2.5  |
| Hub H (in)     | 3.75 |
| Hub L (in)     | 1.75 |
| Weight (lbs)   | 10.2 |