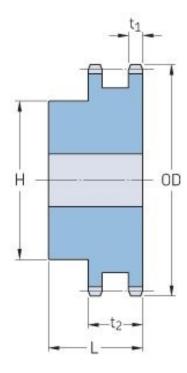

## PHS 40-2B45

| Pitch P (in)   | 0.5   |
|----------------|-------|
| No. of teeth   | 45    |
| Diameter (in)  | 7.45  |
| Min. bore (in) | 0.94  |
| Max. bore (in) | 2.5   |
| Hub H (in)     | 3.75  |
| Hub L (in)     | 1.75  |
| Weight (lbs)   | 11.36 |