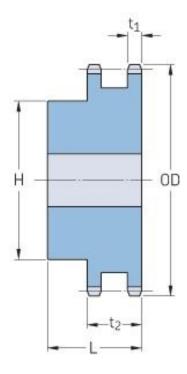

## PHS 40-2B48

| Pitch P (in)   | 0.5   |
|----------------|-------|
| No. of teeth   | 48    |
| Diameter (in)  | 7.93  |
| Min. bore (in) | 0.94  |
| Max. bore (in) | 2.5   |
| Hub H (in)     | 3.75  |
| Hub L (in)     | 1.75  |
| Weight (lbs)   | 12.66 |