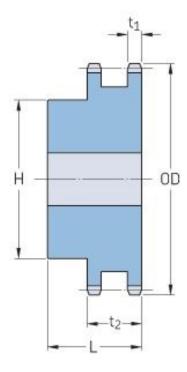

## PHS 40-2B68

| Pitch P (in)   | 0.5   |
|----------------|-------|
| No. of teeth   | 68    |
| Diameter (in)  | 11.12 |
| Min. bore (in) | 1.19  |
| Max. bore (in) | 2.75  |
| Hub H (in)     | 4.25  |
| Hub L (in)     | 2.13  |
| Weight (lbs)   | 24.96 |