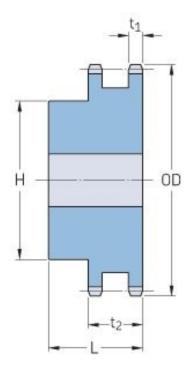

## PHS 40-2B72

| Pitch P (in)   | 0.5   |
|----------------|-------|
| No. of teeth   | 72    |
| Diameter (in)  | 11.75 |
| Min. bore (in) | 1.19  |
| Max. bore (in) | 2.75  |
| Hub H (in)     | 4.25  |
| Hub L (in)     | 2.13  |
| Weight (lbs)   | 27.88 |
|                | /     |