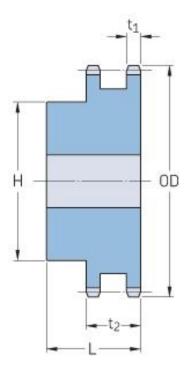

## PHS 40-2B84

| Pitch P (in)   | 0.5   |
|----------------|-------|
| No. of teeth   | 84    |
| Diameter (in)  | 13.66 |
| Min. bore (in) | 1.19  |
| Max. bore (in) | 2.75  |
| Hub H (in)     | 4.25  |
| Hub L (in)     | 2.13  |
| Weight (lbs)   | 36.24 |