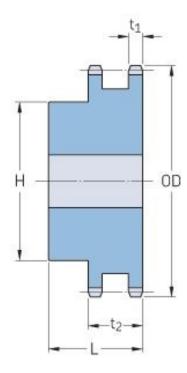

## PHS 40-2B95

| Pitch P (in)   | 0.5   |
|----------------|-------|
| No. of teeth   | 95    |
| Diameter (in)  | 15.41 |
| Min. bore (in) | 1.19  |
| Max. bore (in) | 2.75  |
| Hub H (in)     | 4.25  |
| Hub L (in)     | 2.13  |
| Weight (lbs)   | 38.84 |
|                |       |