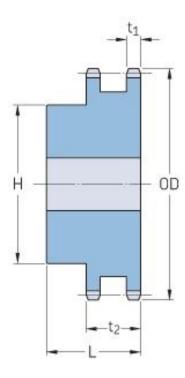

## PHS 40-2B112

| Pitch P (in)   | 0.5   |
|----------------|-------|
| No. of teeth   | 112   |
| Diameter (in)  | 18.12 |
| Min. bore (in) | 1.19  |
| Max. bore (in) | 2.75  |
| Hub H (in)     | 4.25  |
| Hub L (in)     | 2.13  |
| Weight (lbs)   | 55.54 |