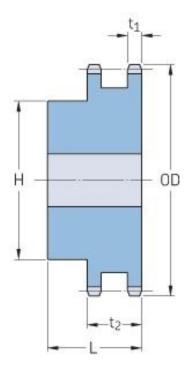

## PHS 50-2B30

| Pitch P (in)   | 0.63 |
|----------------|------|
| No. of teeth   | 30   |
| Diameter (in)  | 6.32 |
| Min. bore (in) | 1    |
| Max. bore (in) | 2.5  |
| Hub H (in)     | 3.75 |
| Hub L (in)     | 1.88 |
| Weight (lbs)   | 9.4  |