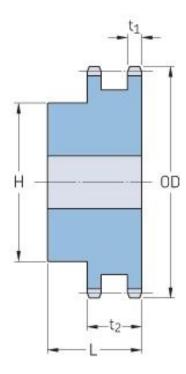

## PHS 50-2B36

| Pitch P (in)   | 0.63  |
|----------------|-------|
| No. of teeth   | 36    |
| Diameter (in)  | 7.52  |
| Min. bore (in) | 1.19  |
| Max. bore (in) | 2.75  |
| Hub H (in)     | 4     |
| Hub L (in)     | 2.13  |
| Weight (lbs)   | 13.94 |
|                |       |