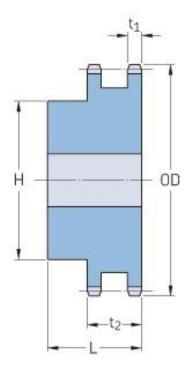

## PHS 50-2B42

| Pitch P (in)   | 0.63  |
|----------------|-------|
| No. of teeth   | 42    |
| Diameter (in)  | 8.72  |
| Min. bore (in) | 1.19  |
| Max. bore (in) | 2.75  |
| Hub H (in)     | 4     |
| Hub L (in)     | 2.13  |
| Weight (lbs)   | 17.92 |
|                |       |