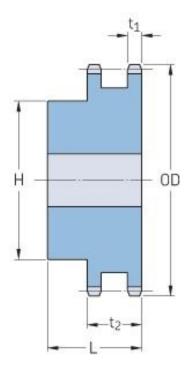

## PHS 50-2B45

| Pitch P (in)   | 0.63 |
|----------------|------|
| No. of teeth   | 45   |
| Diameter (in)  | 9.31 |
| Min. bore (in) | 1.19 |
| Max. bore (in) | 2.75 |
| Hub H (in)     | 4    |
| Hub L (in)     | 2.13 |
| Weight (lbs)   | 20.3 |