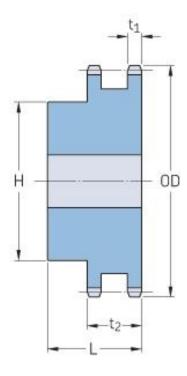

## PHS 50-2B52

| Pitch P (in)   | 0.63  |
|----------------|-------|
| No. of teeth   | 52    |
| Diameter (in)  | 10.71 |
| Min. bore (in) | 1.19  |
| Max. bore (in) | 2.75  |
| Hub H (in)     | 4.25  |
| Hub L (in)     | 2.38  |
| Weight (lbs)   | 27.42 |