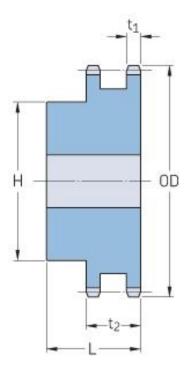

## PHS 50-2B72

| Pitch P (in)   | 0.63  |
|----------------|-------|
| No. of teeth   | 72    |
| Diameter (in)  | 14.69 |
| Min. bore (in) | 1.31  |
| Max. bore (in) | 3     |
| Hub H (in)     | 4.5   |
| Hub L (in)     | 2.38  |
| Weight (lbs)   | 50.22 |