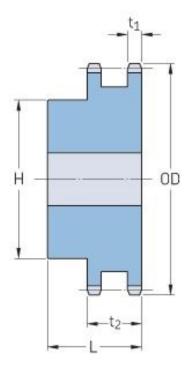

## PHS 50-2B76

| Pitch P (in)   | 0.63  |
|----------------|-------|
| No. of teeth   | 76    |
| Diameter (in)  | 15.49 |
| Min. bore (in) | 1.31  |
| Max. bore (in) | 3     |
| Hub H (in)     | 4.5   |
| Hub L (in)     | 2.38  |
| Weight (lbs)   | 45.64 |