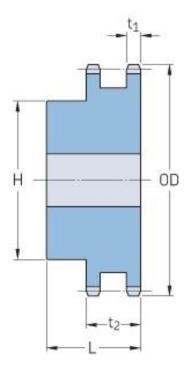

## PHS 50-2B84

| Pitch P (in)   | 0.63  |
|----------------|-------|
| No. of teeth   | 84    |
| Diameter (in)  | 17.08 |
| Min. bore (in) | 1.31  |
| Max. bore (in) | 3     |
| Hub H (in)     | 4.5   |
| Hub L (in)     | 2.38  |
| Weight (lbs)   | 51.64 |