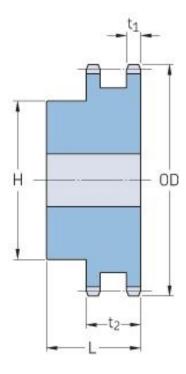

## PHS 50-2B96

| Pitch P (in)   | 0.63  |
|----------------|-------|
| No. of teeth   | 96    |
| Diameter (in)  | 19.47 |
| Min. bore (in) | 1.31  |
| Max. bore (in) | 3     |
| Hub H (in)     | 4.5   |
| Hub L (in)     | 2.38  |
| Weight (lbs)   | 67.42 |