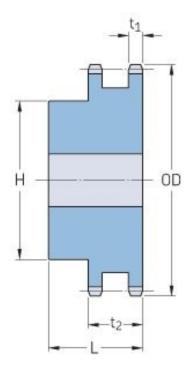

## PHS 50-2B102

| Pitch P (in)   | 0.63  |
|----------------|-------|
| No. of teeth   | 102   |
| Diameter (in)  | 20.66 |
| Min. bore (in) | 1.31  |
| Max. bore (in) | 3     |
| Hub H (in)     | 4.5   |
| Hub L (in)     | 2.38  |
| Weight (lbs)   | 72.68 |
|                | /     |