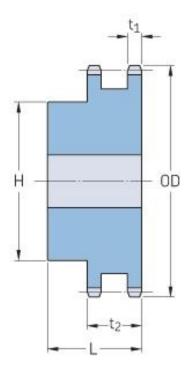

## PHS 50-2B112

| Pitch P (in)   | 0.63  |
|----------------|-------|
| No. of teeth   | 112   |
| Diameter (in)  | 22.65 |
| Min. bore (in) | 1.31  |
| Max. bore (in) | 3.31  |
| Hub H (in)     | 5.25  |
| Hub L (in)     | 2.38  |
| Weight (lbs)   | 90.22 |