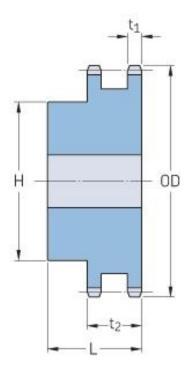

## PHS 60-2B26

| Pitch P (in)   | 0.75 |
|----------------|------|
| No. of teeth   | 26   |
| Diameter (in)  | 6.63 |
| Min. bore (in) | 1    |
| Max. bore (in) | 2.75 |
| Hub H (in)     | 4.25 |
| Hub L (in)     | 2.13 |
| Weight (lbs)   | 12.7 |